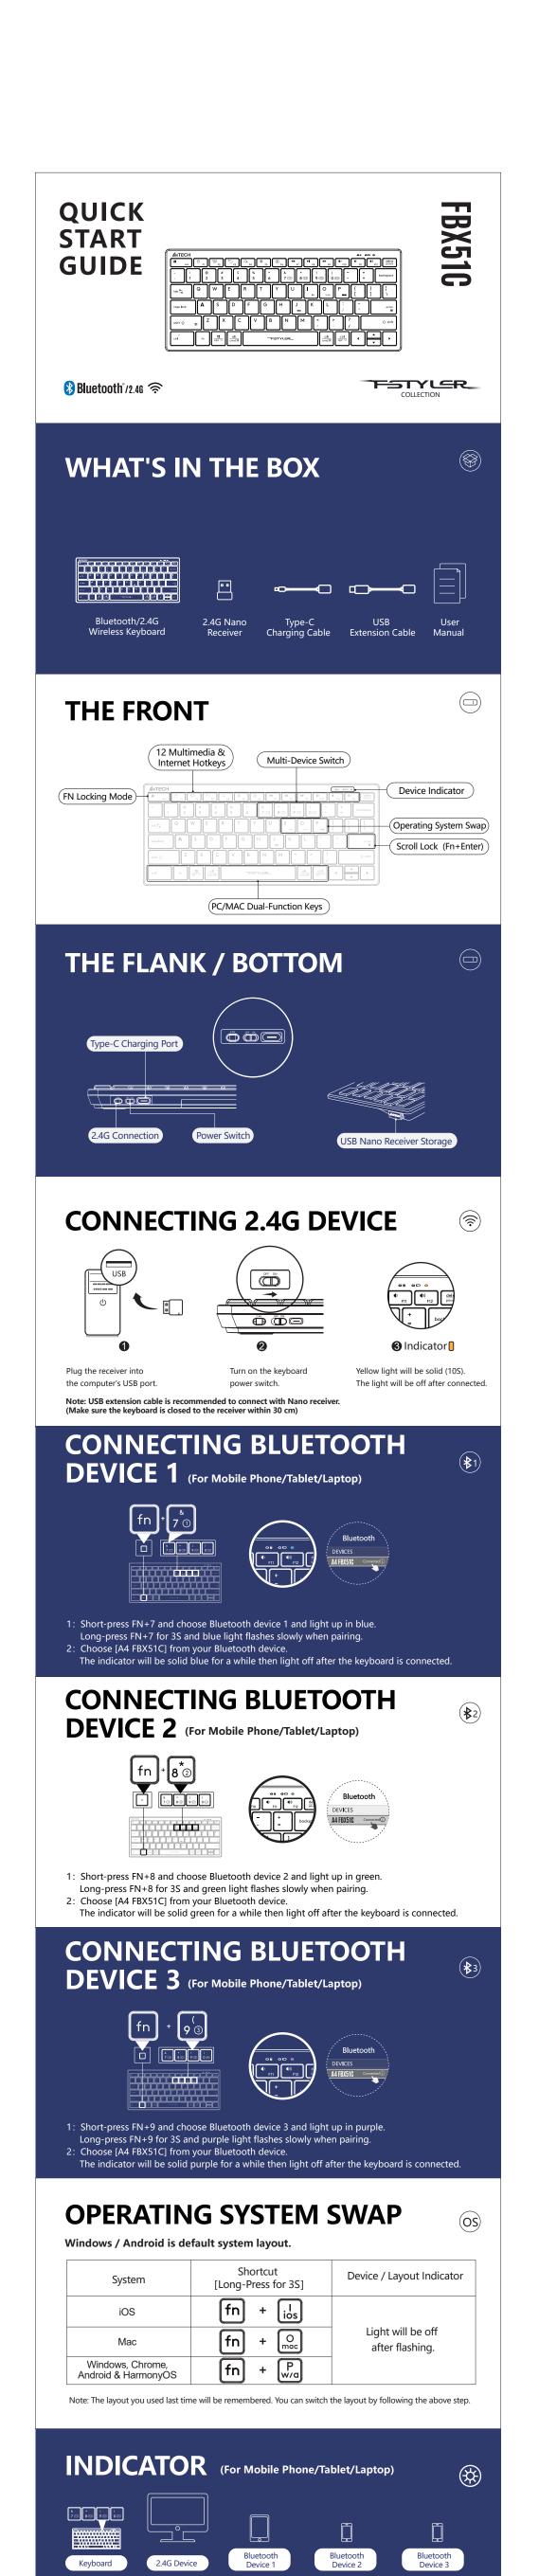

Yellow Light

[fn] + [0]

Solid Light 10S

No Need to Pair

Indicator

Multi-Device Switch Device Switch:

Short-Press for 1S

Long-Press for 3S

Pair Device:

Blue Light

fn + 7 (3)

Purple Light

**□** Green Light + \*\*

Solid Light 5S

Pairing: Flashes Slowly Connected: Solid Light 10S

[fn]