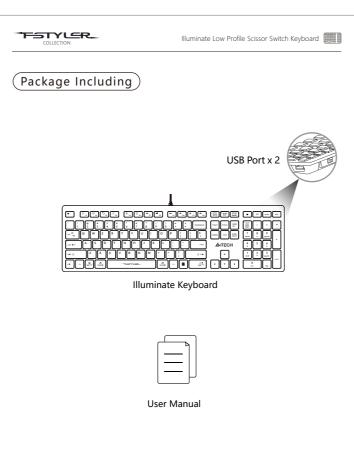

Illuminate Low Profile Scissor Switch Keyboard

Note: Windows is default system layout.

The device will remember the last keyboard layout, please switch as needed.