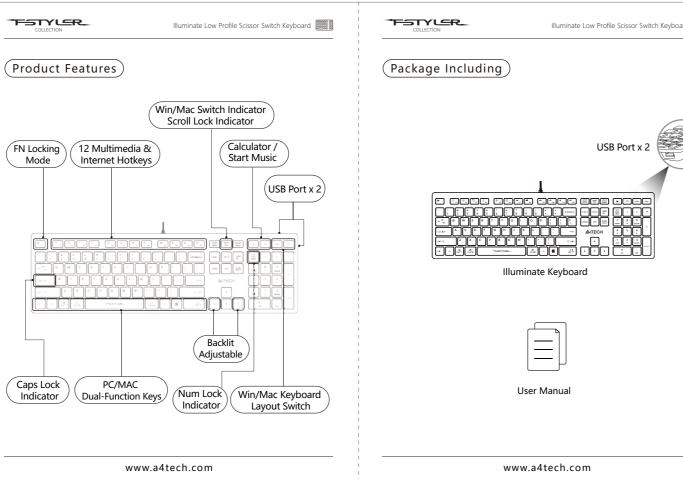

Illuminate Low Profile Scissor Switch Keyboard

Note: Windows is default system layout.

The device will remember the last keyboard layout, please switch as needed.

## (FN Multimedia Key Combination Switch)

To unlock, press FN+ESC again.

www.a4tech.com

Illuminate Low Profile Scissor Switch Keyboard