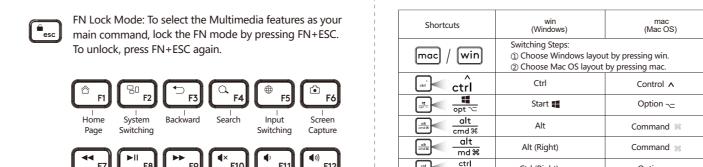

## (FN Multimedia Key Combination Switch)

To unlock, press FN+ESC again.

www.a4tech.com

Illuminate Low Profile Scissor Switch Keyboard

# (Dual-Function Key)

| Shortcuts   | win<br>(Windows)                                                                                   | mac<br>(Mac OS) |
|-------------|----------------------------------------------------------------------------------------------------|-----------------|
| mac / win   | Switching Steps:  ① Choose Windows layout by pressing win. ② Choose Mac OS layout by pressing mac. |                 |
| ctrl        | Ctrl                                                                                               | Control ^       |
| ept √ opt √ | Start 📲                                                                                            | Option ~        |
| ot cmd ₩    | Alt                                                                                                | Command 🕷       |
| alt md %    | Alt (Right)                                                                                        | Command %       |
| etd opt √=  | Ctrl (Right)                                                                                       | Option ~        |