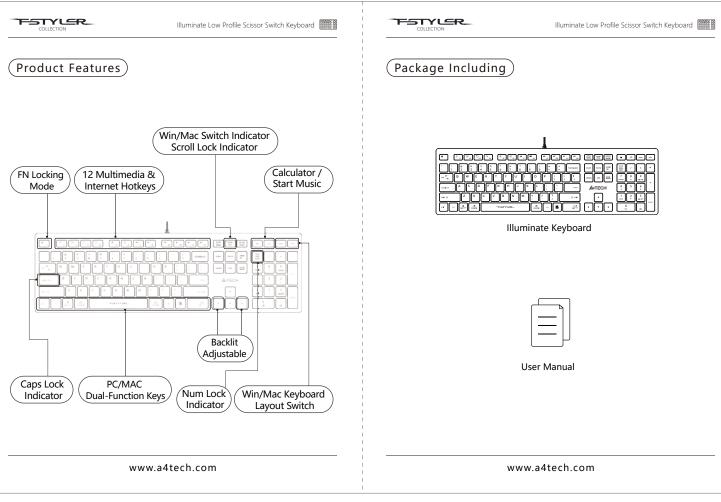

FN Lock Mode: To select the Multimedia features as your

Illuminate Low Profile Scissor Switch Keyboard TSTYLER.

Indicator Light

Scroll Lock

Flashing Off

## Other FN Shortcuts Switch

| <br> | Shortcuts | win<br>(Windows)        | mac<br>(Mac OS)         |
|------|-----------|-------------------------|-------------------------|
| <br> | fn+◀ ▶    | Keyboard Backlit + / -  | Keyboard Backlit + / -  |
| <br> | fn⊹▲▼     | Device Brightness + / - | Device Brightness + / - |
| <br> | fn+ enter | Scroll Lock             | Not Support             |

## ( Dual-Function Key )

|   | Shortcuts | win<br>(Windows)                                                                                  | mac<br>(Mac OS) |
|---|-----------|---------------------------------------------------------------------------------------------------|-----------------|
|   | mac / win | Switching Steps: ① Choose Windows layout by pressing win. ② Choose Mac OS layout by pressing mac. |                 |
|   | ctrl      | Ctrl                                                                                              | Control A       |
| - | iii opt √ | Start 📲                                                                                           | Option <=       |
|   | alt cmd % | Alt                                                                                               | Command 3/8     |
|   | alt md %  | Alt (Right)                                                                                       | Command 😭       |
|   | etd opt √ | Ctrl (Right)                                                                                      | Option ~=       |

www.a4tech.com

TSTYLER.

Switch: Scissor Switch

**Keycaps:** Chocolate Style

Character: Silk Printing + UV

Keyboard Layout: Win / Mac

Backlit Adiustable: FN + ◀ / ▶

Hotkeys: FN + F1 ~ F12