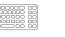

# (Product Specifications)

Model: FX51

Switch: Scissor Switch

TSTYLER.

Actuation Point: 1.8 ± 0.3 mm

**Keycaps:** Chocolate Style

Character: Silk Printing + UV

Keyboard Layout: Win / Mac

Hotkeys: FN + F1 - F12

Report Rate: 125 Hz

Cable Length: 150 cm

Port: USB

Includes: Keyboard, USB Type-C Cable, User Manual

System Platform: Windows / Mac

www.a4tech.com

Q & A