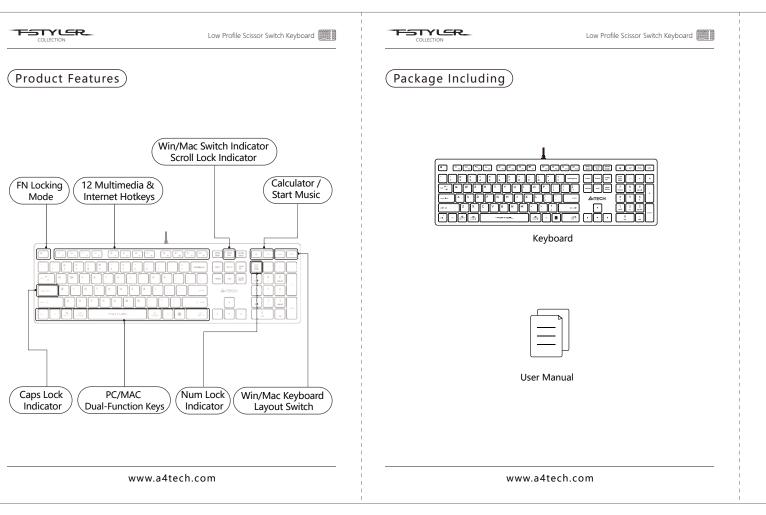

## (FN Multimedia Key Combination Switch)

FN Mode: You can lock & unlock Fn mode by short pressing FN + ESC by turn.

① Lock Fn Mode: No need to press FN key Unlock Fn Mode: FN + ESC

\* After pairing, FN shortcut is locked in FN mode by default, and the locking FN is memorized when switching and shutting down.

### Other FN Shortcuts Switch

| Shortcuts  | win<br>(Windows) | mac<br>(Mac OS) |
|------------|------------------|-----------------|
| fn + 🗘     | Brightness +     | Brightness +    |
| fn+•       | Brightness -     | Brightness -    |
| fn + enter | Scroll Lock      | Not Support     |

# (Dual-Function Key)

| Shortcuts     | win<br>(Windows)                                                                                  | mac<br>(Mac OS) |
|---------------|---------------------------------------------------------------------------------------------------|-----------------|
| mac / win     | Switching Steps: ① Choose Windows layout by pressing win. ② Choose Mac OS layout by pressing mac. |                 |
| col           | Ctrl                                                                                              | Control ^       |
| स<br>व्याप    | Start 📲                                                                                           | Option ~        |
| olt cond X    | Alt                                                                                               | Command 👭       |
| oft<br>cred X | Alt (Right)                                                                                       | Command 👙       |
| art o         | Ctrl (Right)                                                                                      | Option ~        |