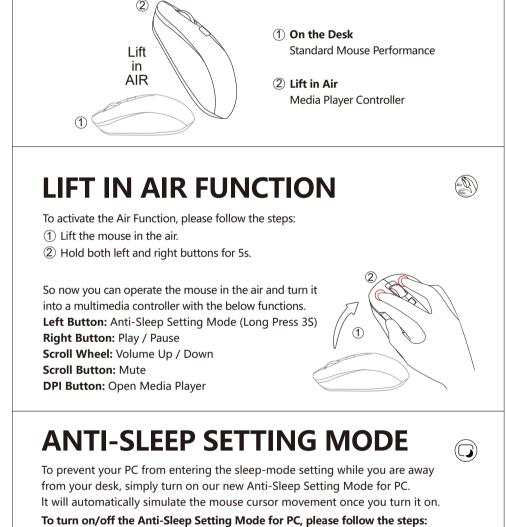

Flashing Red light indicates when the battery is below 25%.

Win/Mac Dual-Function Keys

(FN)

**FN MULTIMEDIA KEY** 

[ Desk + Air ] DUAL FUNCTIONS

The innovative Air Mouse Function provides dual [Desk+Air] usage modes, turn your mouse into a multimedia controller by simply lift it in the air.

No software installation required.

For Keyboard

buttons for 1s.

ECH 2LEC

Sensor: Optical

Buttons No.: 4

Style: Symmetric

Report Rate: 125 Hz

Size: 109 x 64 x 36 mm

Weight: 86 g (w/ battery)

Resolution: 1000-1200-1600-2000 DPI

Press both the fn + with

For Mouse1 Lift the mouse in the air.2 Hold the left

button for 3s.

Note: Make sure the mouse has turned

Keycap: Retro Round Style

Keyboard Layout: Win / Mac

Character: Silk Printing + UV

Report Rate: 125 Hz

Size: 315 x 138 × 27 mm

Weight: 366 g (w/ battery)

on the Air Function.

Except for the volume control function, the other multimedia functions might be

limited use by some system platforms or third-party software support.