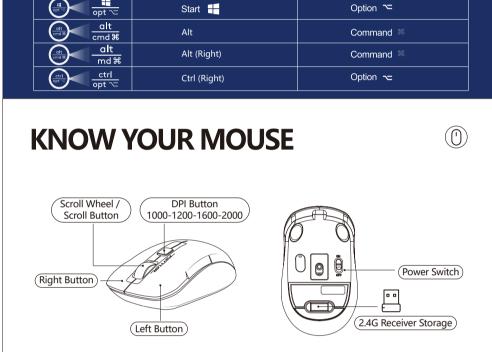

Size: 109 x 64 x 36 mm

Weight: 86 g (w/ battery)

Resolution: 1000-1200-1600-2000 DPI

Press both the fn + with

For Mouse1 Lift the mouse in the air.2 Hold the left

button for 3s.

Note: Make sure the mouse has turned