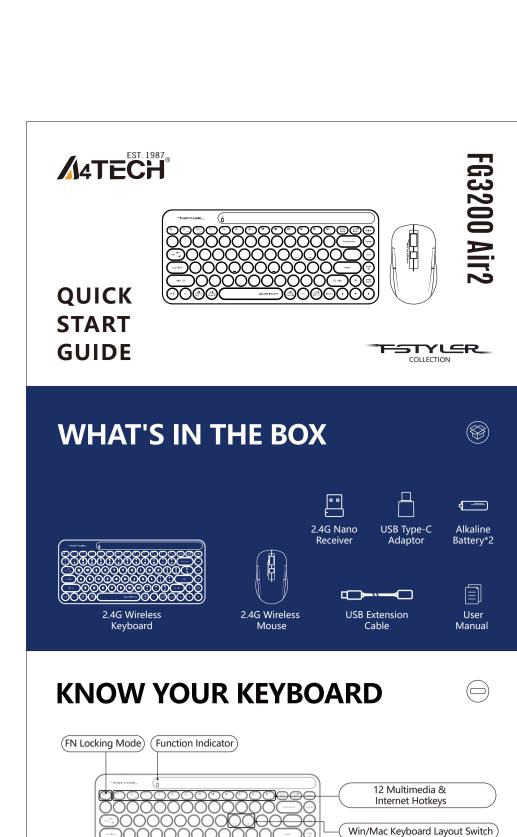

The following actions may damage the product.

4. Do not continue to use if severe swelling occurs.

5. Please do not charge the battery.

WARNING STATEMENT

**Q & A** (For Keyboard)

Question How to switch layout under different system?

(Answer You can switch layout by pressing Fn + P / O under Windows / Mac.

- EST. 1987<sub>®</sub>