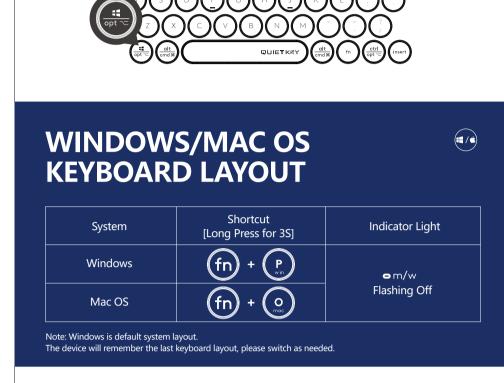

(Answer You can switch layout by pressing Fn + P / O under Windows / Mac.

- EST. 1987<sub>®</sub>