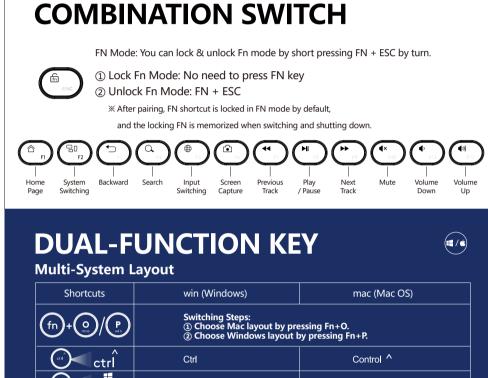

Flashing Red light indicates when the battery is below 25%.

Win/Mac Dual-Function Keys

(FN)

**FN MULTIMEDIA KEY** 

[ Desk + Air ] DUAL FUNCTIONS

The innovative Air Mouse Function provides dual [Desk+Air] usage modes, turn your mouse into a multimedia controller by simply lift it in the air.

No software installation required.

For Keyboard

buttons for 1s.

ECH 2LEC

Sensor: Optical

Buttons No.: 4

Style: Symmetric

Report Rate: 125 Hz

Size: 109 x 64 x 36 mm

Weight: 86 g (w/ battery)

Resolution: 1000-1200-1600-2000 DPI

Press both the fn + with

For Mouse1 Lift the mouse in the air.2 Hold the left

button for 3s.

Note: Make sure the mouse has turned