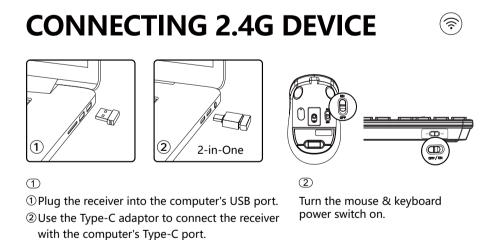

Flashing Red light indicates when the battery is below 25%.

Win/Mac Dual-Function Keys

(FN)



**FN MULTIMEDIA KEY** 





[ Desk + Air ] DUAL FUNCTIONS

The innovative Air Mouse Function provides dual [Desk+Air] usage modes, turn your mouse into a multimedia controller by simply lift it in the air.

No software installation required.

For Keyboard

buttons for 1s.

ECH 2LEC

Sensor: Optical

Buttons No.: 4

Style: Symmetric

Report Rate: 125 Hz

Size: 109 x 64 x 36 mm

Weight: 86 g (w/ battery)

Resolution: 1000-1200-1600-2000 DPI

Press both the fn + with





For Mouse1 Lift the mouse in the air.2 Hold the left

button for 3s.

Note: Make sure the mouse has turned

Keycap: Retro Round Style

Keyboard Layout: Win / Mac

Character: Silk Printing + UV

Report Rate: 125 Hz

Size: 315 x 138 × 27 mm

Weight: 366 g (w/ battery)

on the Air Function.



Except for the volume control function, the other multimedia functions might be

limited use by some system platforms or third-party software support.



## To disassemble, bump, crush, or throw into fire is forbidden for the battery. Do not expose under the strong sunlight or high temperature. The discard of battery should obey to the local law, if possible please recycle it. Do not dispose it as household garbage, because it may cause an explosion.

The following actions may damage the product.

4.