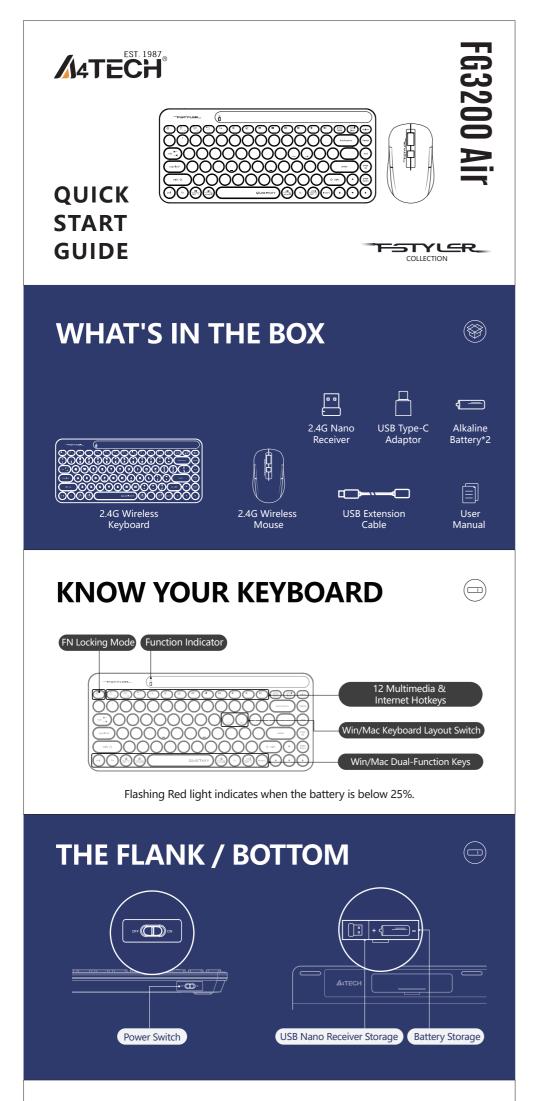

130\*70mm





# SYSTEM SWAP MAC WIN OWERTYUISE SOFEGHUIKLES

#### WINDOWS/MAC OS KEYBOARD LAYOUT

| System  | Shortcut<br>[Long Press for 3S] | Indicator Light |
|---------|---------------------------------|-----------------|
| Windows |                                 | ⊜m/w            |
| Mac OS  | fn + 💿                          | Flashing Off    |

QUIETKØ

Note: Windows is default system layout. The device will remember the last keyboard layout, please switch as needed.

### FN MULTIMEDIA KEY COMBINATION SWITCH

FN Mode: You can lock & unlock Fn mode by short pressing FN + ESC by turn.

Previous Track Play / Pause Next Track Mute

Lock Fn Mode: No need to press FN key
 Unlock Fn Mode: FN + ESC
 \* After pairing, FN shortcut is locked in FN mode by default,

Screen Capture

and the locking FN is