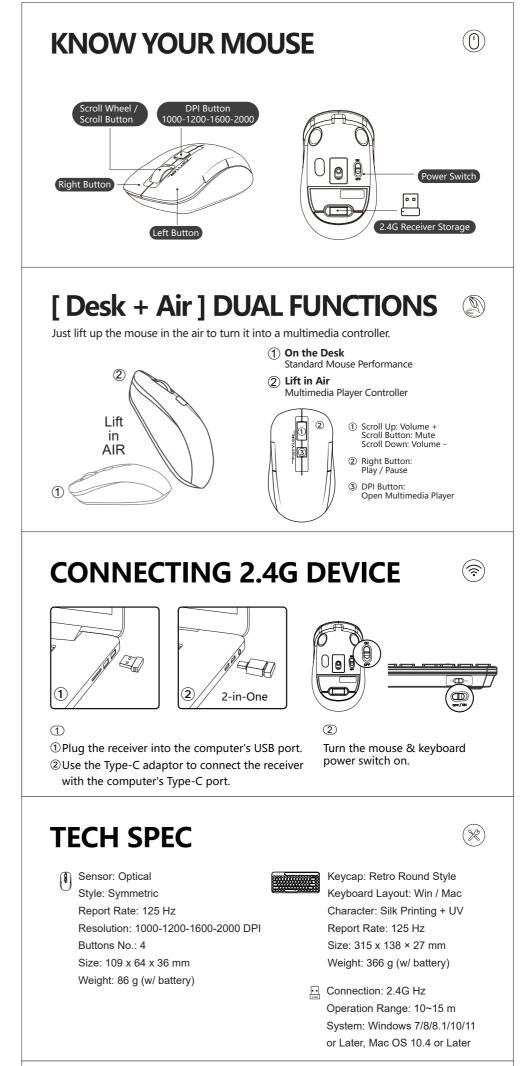

130\*70mm





# SYSTEM SWAP MAC WIN OWERTYUISE SOFEGHUIKLES

#### WINDOWS/MAC OS KEYBOARD LAYOUT

| System  | Shortcut<br>[Long Press for 3S] | Indicator Light |
|---------|---------------------------------|-----------------|
| Windows |                                 | ⊜m/w            |
| Mac OS  | fn + 💿                          | Flashing Off    |

QUIETKØ

Note: Windows is default system layout. The device will remember the last keyboard layout, please switch as needed.

### FN MULTIMEDIA KEY COMBINATION SWITCH

FN Mode: You can lock & unlock Fn mode by short pressing FN + ESC by turn.

Previous Track Play / Pause Next Track Mute

Lock Fn Mode: No need to press FN key
 Unlock Fn Mode: FN + ESC
 \* After pairing, FN shortcut is locked in FN mode by default,

Screen Capture

and the locking FN is m