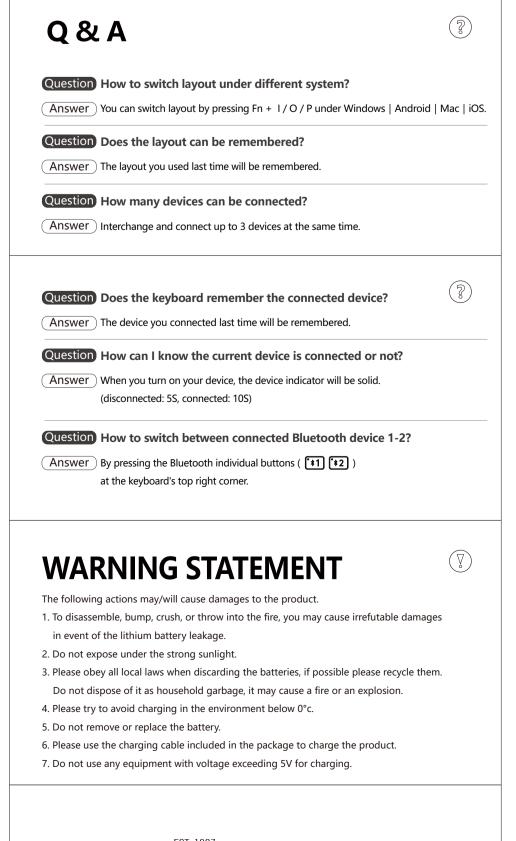

**OPERATING SYSTEM SWAP** 

**Shortcut** 

[Long-Press for 3S]

Windows / Android is default system layout.

System

**CONNECTING BLUETOOTH** 

**(\$**2)

(os)

▲ Warning: Limite charge with 5V (Voltage)

Windows / Android (W / A)

Switching Steps:

① Choose iOS layout by pressing Fn+I.
② Choose MAC layout by pressing Fn+O
③ Choose Windows / Android layout by pressing Fn+P.