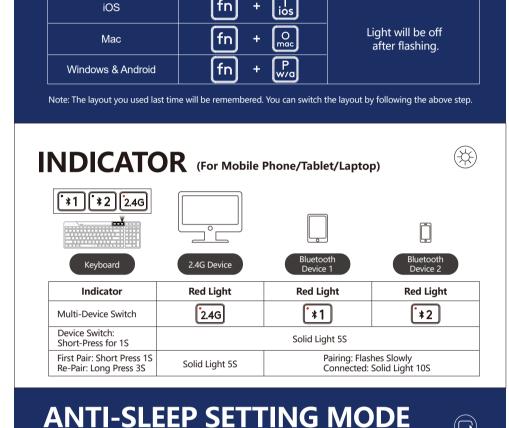

Option 🔽

Command 38

Command 38

FN Mode: You can lock & unlock Fn mode by short pressing FN + ESC by turn.

**FN MULTIMEDIA KEY** 

Note: The final function refer to the actual system.

Keyboard Layout

fn + I O P W/a

ctrl

alt

cmd %

md 🕱

SOLID RED: CHARGINGNO LIGHT: FULLY CHARGED

**DUAL-FUNCTION KEY** 

Start 🚛

Alt-Right

▲ Warning: Limite charge with 5V (Voltage)

Windows / Android (W / A)

Switching Steps:

① Choose iOS layout by pressing Fn+I.
② Choose MAC layout by pressing Fn+O
③ Choose Windows / Android layout by pressing Fn+P.

**COMBINATION SWITCH** 

1 Lock Fn Mode: No need to press FN key

① 2.5H Charing Time

| USB-A USB-C □ □ □ □ □ □ □ □ □ □ □ □ □ □ □ □ □ □ □                       |     |
|-------------------------------------------------------------------------|-----|
| Flashing Red light indicates when the battery is below 10%.             |     |
| SPECIFICATIONS                                                          | (%) |
| Connection: Bluetooth / 2.4GHz                                          |     |
| Multi-Device: Bluetooth x 2, 2.4G x 1                                   |     |
| Operation Range: 5~10 m                                                 |     |
| Report Rate: 125 Hz                                                     |     |
| Character: Laser Engraving                                              |     |
| Includes: Keyboard, Nano Receiver, Type-C Adaptor, USB Extension Cable, |     |
| Type-C Charging Cable, User Manual                                      |     |
| System Platform: Windows / Mac / iOS / Chrome / Android / Harmony OS    |     |