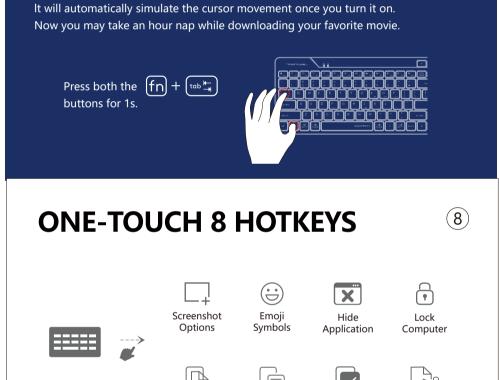

Device / Layout Indicator

To prevent your PC from entering the sleep-mode setting while you are away from your desk, simply turn on our new Anti-Sleep Setting Mode for PC.

(os)

Mac / iOS (ios&mac)

Control ^