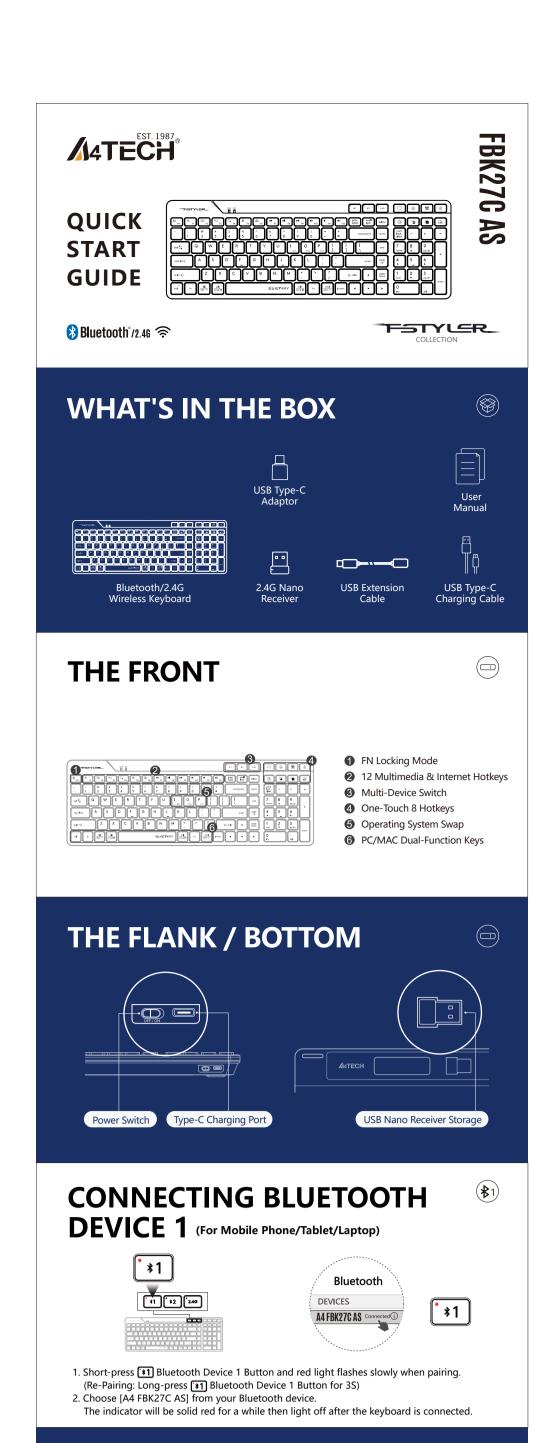

**OPERATING SYSTEM SWAP** 

**Shortcut** 

[Long-Press for 3S]

Windows / Android is default system layout.

System

**CONNECTING BLUETOOTH** 

**(\$**2)

(os)

Device / Layout Indicator

To prevent your PC from entering the sleep-mode setting while you are away from your desk, simply turn on our new Anti-Sleep Setting Mode for PC.

(os)

Mac / iOS (ios&mac)

Control ^