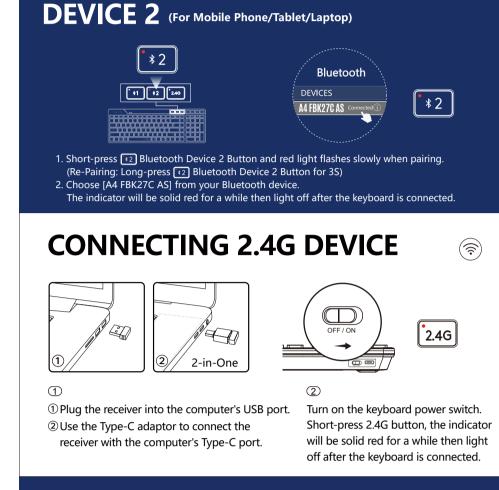

Device / Layout Indicator

To prevent your PC from entering the sleep-mode setting while you are away from your desk, simply turn on our new Anti-Sleep Setting Mode for PC.

(os)

Mac / iOS (ios&mac)

Control ^