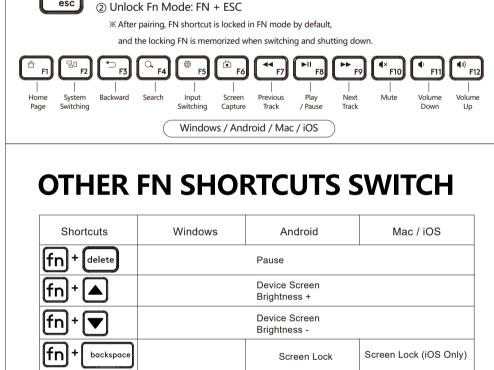

Option 🔽

Command 38

Command 38

FN Mode: You can lock & unlock Fn mode by short pressing FN + ESC by turn.

**FN MULTIMEDIA KEY** 

Note: The final function refer to the actual system.

Keyboard Layout

fn + I O P W/a

ctrl

alt

cmd %

md 🕱

SOLID RED: CHARGINGNO LIGHT: FULLY CHARGED

**DUAL-FUNCTION KEY** 

Start 🚛

Alt-Right