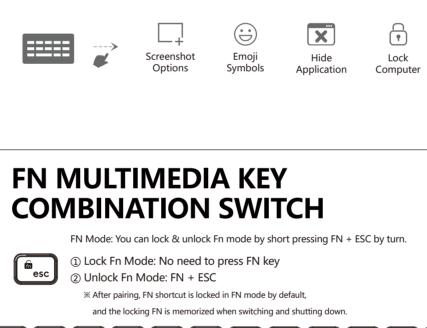

## Note: The final function refer to the actual system. **DUAL-FUNCTION KEY**

Ctrl

Alt

Start 👭

Alt-Right

Windows / Android (W / A)

Windows

Pause