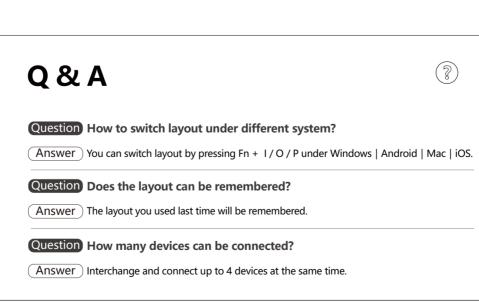

① Choose iOS layout by pressing Fn+I.
② Choose MAC layout by pressing Fn+O
③ Choose Windows / Android layout by pressing Fn+P.

Brightness +

Brightness -

Mac / iOS

Pause

Device Screen

Brightness +

Brightness -Screen Lock (iOS Only)

**SPECIFICATIONS** 

Connection: Bluetooth / 2.4GHz Multi-Device: Bluetooth x 3, 2.4G x 1

Operation Range: 5-10 m Report Rate: 125 Hz

Answer The device you connected last time will be remembered. Question How can I know the current device is connected or not? Answer When you turn on your device, the device indicator will be solid.

(disconnected: 5S, connected: 10S)

Question Does the keyboard remember the connected device?

Question How to switch between connected Bluetooth device 1-3? Answer By pressing FN + Bluetooth shortcut (7 - 9).